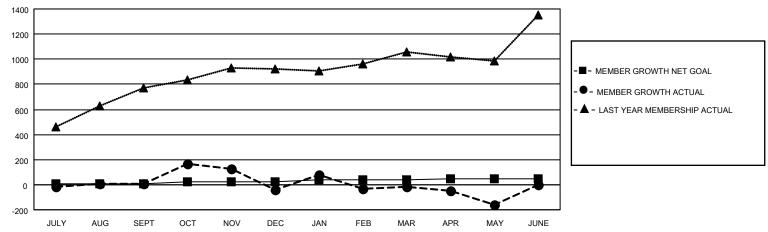

## GOALS AND ACTUAL MEMBERS CUMULATIVE

| DROPPED CLUBS: 7 |       | 112 CLUBS OF 162 ADDED 1 OR MORE<br>NEW MEMBERS | GENDER DISTRIBUTION  MALE 4,431 (78.76%) |                   |       |
|------------------|-------|-------------------------------------------------|------------------------------------------|-------------------|-------|
| DROPPED MEMBERS  |       |                                                 | FEMALE                                   | 1,195 (21.24%)    |       |
| DECEASED         | 43    | CLICK HERE FOR CUMULATIVE                       | TOTAL FAMILY UNIT MEMBERS                |                   | 2,316 |
| CLUB CANCELLED   | 113   | MEMBERSHIP DATA                                 |                                          | 0.5.1/11/0.11/1.5 | 1.281 |
| OTHER 927        |       |                                                 | FAMILY MEMBERS PAYING HALF DUES          |                   | 1,201 |
| TOTAL            | 1,083 |                                                 |                                          |                   |       |

## MONTHLY MEMBERSHIP PROGRESS REPORT

LOCATION INDIA District 324B4 Results as of: 5/31/2021

| Clubs         |               |             |               | Members               |                        |                         |                                                    |  |
|---------------|---------------|-------------|---------------|-----------------------|------------------------|-------------------------|----------------------------------------------------|--|
|               | RESULTS FOR   | R 2020-2021 |               | RESULTS FOR 2020-2021 |                        |                         |                                                    |  |
| QUARTER       | NEW CLUB GOAL | NEW CLUBS   | DROPPED CLUBS | QUARTER MEM           | BER GROWTH NET<br>GOAL | MEMBER GROWTH<br>ACTUAL | DROPPED<br>MEMBERS ACTUAL<br>(including transfers) |  |
| JULY/AUG/SEPT | 1             | 7           | 1             | JULY/AUG/SEPT         | 10                     | 272                     | 257                                                |  |
| OCT/NOV/DEC   | 2             | 3           | 0             | OCT/NOV/DEC           | 10                     | 392                     | 435                                                |  |
| JAN/FEB/MAR   | 1             | 4           | 6             | JAN/FEB/MAR           | 20                     | 276                     | 212                                                |  |
| APR/MAY/JUNE  | 1             | 0           | 0             | APR/MAY/JUNE          | 10                     | 38                      | 179                                                |  |