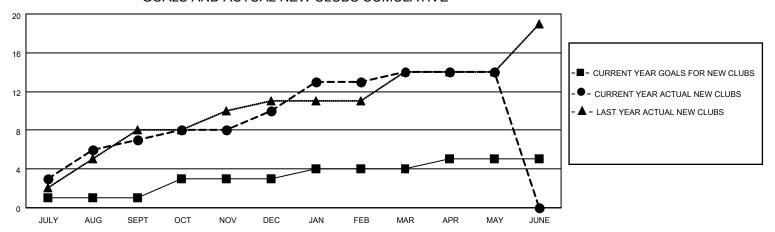

## GOALS AND ACTUAL NEW CLUBS CUMULATIVE

## MONTHLY MEMBERSHIP PROGRESS REPORT

LOCATION INDIA District 324B4 Results as of: 5/31/2021

| Clubs         |               |             |               | Members               |                        |                         |                                                    |  |
|---------------|---------------|-------------|---------------|-----------------------|------------------------|-------------------------|----------------------------------------------------|--|
|               | RESULTS FOR   | R 2020-2021 |               | RESULTS FOR 2020-2021 |                        |                         |                                                    |  |
| QUARTER       | NEW CLUB GOAL | NEW CLUBS   | DROPPED CLUBS | QUARTER MEM           | BER GROWTH NET<br>GOAL | MEMBER GROWTH<br>ACTUAL | DROPPED<br>MEMBERS ACTUAL<br>(including transfers) |  |
| JULY/AUG/SEPT | 1             | 7           | 1             | JULY/AUG/SEPT         | 10                     | 272                     | 257                                                |  |
| OCT/NOV/DEC   | 2             | 3           | 0             | OCT/NOV/DEC           | 10                     | 392                     | 435                                                |  |
| JAN/FEB/MAR   | 1             | 4           | 6             | JAN/FEB/MAR           | 20                     | 276                     | 212                                                |  |
| APR/MAY/JUNE  | 1             | 0           | 0             | APR/MAY/JUNE          | 10                     | 38                      | 179                                                |  |